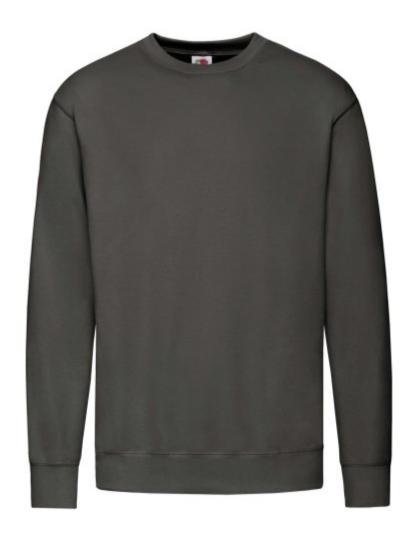

### **Basic informations**

Size: M

Package: 24 Length: 48.5 Width: 37.5 Height: 30

Size: M

Color: Bright graphite

## **Specification**

Fruit of the Loom, Lightweight Set-in Sweat, Classic Lightweight Men's Sweatshirt, Light Graphite, M. Classic Men's Lightweight Sweatshirt, Sleeveless Sweatshirt, with light collar and sleeves and sleeve ends, 80% cotton and 20% polyester, 240gm / m2 cotton. Branding: DTG, screen printing, flex, flock, embroidery